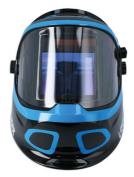

## Auto Darkening Welding Helmet

The auto darkening welding helmet is designed to protect from sparks generated from standard welding conditions and also includes UV/IR protection (DIN16) to provide additional protection.

## **Additional Information**

- Dark shade: DIN 5-9 & 9-13. Dark to clear delay time: 0.1 0.8 sec. Clear to dark switching time: 1/10000 sec. Clear state: DIN 4.
- Suitable for MIG, TIG & arc welding. Includes grinding & cutting functions.
- Power: Solar cells & lithium button cell battery 600mAh. Includes low battery and self-check function. Automatic power on/off.
- Cartridge size: 133 x 114 x 10mm; viewing area: 100 x 83mm.
- CE, UKCA & RoHS compliant. Spare lens cover available please see Laser Part No. 61488.