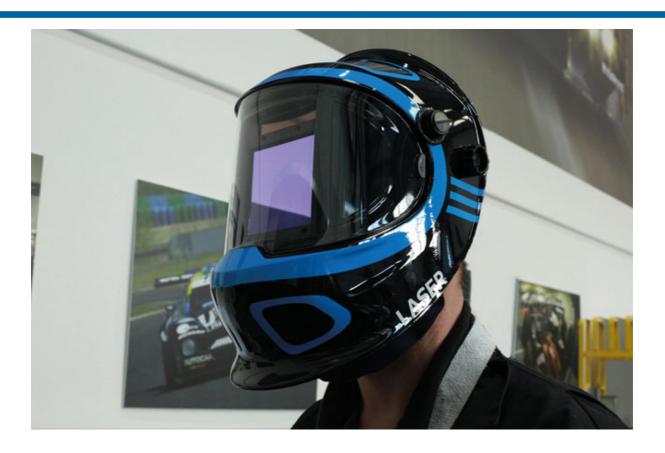

## Auto Darkening Welding Helmet

The auto darkening welding helmet is designed to protect from sparks generated from standard welding conditions and also includes UV/IR protection (DIN16) to provide additional protection.

## **Additional Information**

- Dark shade: DIN 5-9 & 9-13. Dark to clear delay time: 0.1 0.8 sec. Clear to dark switching time: 1/10000 sec. Clear state: DIN 4.
- Suitable for MIG, TIG & arc welding. Includes grinding & cutting functions.
- Power: Solar cells & lithium button cell battery 600mAh. Includes low battery and self-check function. Automatic power on/off.
- Cartridge size: 133 x 114 x 10mm; viewing area: 100 x 83mm.
- CE, UKCA & RoHS compliant. Spare lens cover available please see Laser Part No. 61488.