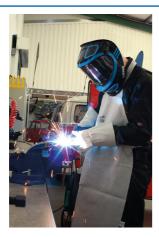

## Auto Darkening Welding Helmet

The auto darkening welding helmet is designed to protect from sparks generated from standard welding conditions and also includes UV/IR protection (DIN16) to provide additional protection.

## **Additional Information**

- Dark shade: DIN 5-9 & 9-13. Dark to clear delay time: 0.1 0.8 sec. Clear to dark switching time: 1/10000 sec. Clear state: DIN 4.
- Suitable for MIG, TIG & arc welding. Includes grinding & cutting functions.
- Power: Solar cells & lithium button cell battery 600mAh. Includes low battery and self-check function. Automatic power on/off.
- Cartridge size: 133 x 114 x 10mm; viewing area: 100 x 83mm.
- CE, UKCA & RoHS compliant. Spare lens cover available please see Laser Part No. 61488.