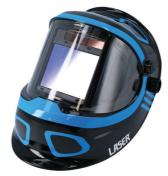

## Auto Darkening Welding Helmet

The auto darkening welding helmet is designed to protect from sparks generated from standard welding conditions and also includes UV/IR protection (DIN16) to provide additional protection.

## **Additional Information**

- Dark shade: DIN 5-9 & 9-13. Dark to clear delay time: 0.1 0.8 sec. Clear to dark switching time: 1/10000 sec. Clear state: DIN 4.
- Suitable for MIG, TIG & arc welding. Includes grinding & cutting functions.
- Power: Solar cells & lithium button cell battery 600mAh. Includes low battery and self-check function. Automatic power on/off.
- Cartridge size: 133 x 114 x 10mm; viewing area: 100 x 83mm.
- CE, UKCA & RoHS compliant. Spare lens cover available please see Laser Part No. 61488.